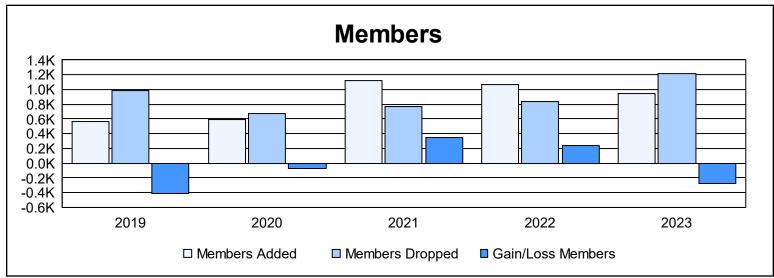

District 318 A As of June 2023 Cumulative

| Year      | New<br>Clubs | Dropped<br>Clubs | Gain/<br>Loss<br>Clubs | New<br>Members | Charter<br>Members | Reinstate<br>Members | Transfer<br>Members | Total<br>Member<br>Added | Total<br>Members<br>Dropped | Gain/<br>Loss<br>Members |
|-----------|--------------|------------------|------------------------|----------------|--------------------|----------------------|---------------------|--------------------------|-----------------------------|--------------------------|
| 2018-2019 | 7            | 5                | 2                      | 339            | 188                | 42                   | 2                   | 571                      | 981                         | -410                     |
| 2019-2020 | 9            | 5                | 4                      | 324            | 241                | 24                   | 6                   | 595                      | 671                         | -76                      |
| 2020-2021 | 14           | 4                | 10                     | 672            | 378                | 65                   | 3                   | 1,118                    | 768                         | 350                      |
| 2021-2022 | 17           | 8                | 9                      | 560            | 424                | 77                   | 6                   | 1,067                    | 832                         | 235                      |
| 2022-2023 | 12           | 10               | 2                      | 480            | 380                | 68                   | 17                  | 945                      | 1,221                       | -276                     |
| Average   | 12           | 6                | 5                      | 475            | 322                | 55                   | 7                   | 859                      | 895                         | -35                      |