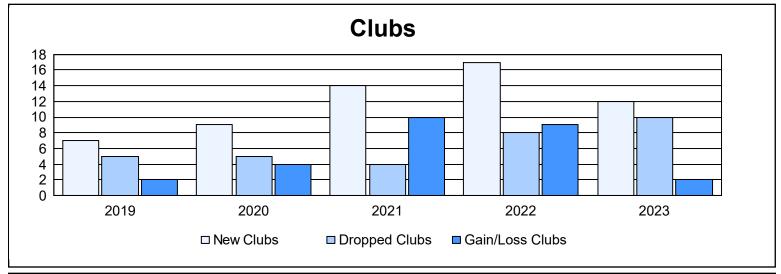

District 318 A As of June 2023 Cumulative

| Year      | New<br>Clubs | Dropped<br>Clubs | Gain/<br>Loss<br>Clubs | New<br>Members | Charter<br>Members | Reinstate<br>Members | Transfer<br>Members | Total<br>Member<br>Added | Total<br>Members<br>Dropped | Gain/<br>Loss<br>Members |
|-----------|--------------|------------------|------------------------|----------------|--------------------|----------------------|---------------------|--------------------------|-----------------------------|--------------------------|
| 2018-2019 | 7            | 5                | 2                      | 339            | 188                | 42                   | 2                   | 571                      | 981                         | -410                     |
| 2019-2020 | 9            | 5                | 4                      | 324            | 241                | 24                   | 6                   | 595                      | 671                         | -76                      |
| 2020-2021 | 14           | 4                | 10                     | 672            | 378                | 65                   | 3                   | 1,118                    | 768                         | 350                      |
| 2021-2022 | 17           | 8                | 9                      | 560            | 424                | 77                   | 6                   | 1,067                    | 832                         | 235                      |
| 2022-2023 | 12           | 10               | 2                      | 480            | 380                | 68                   | 17                  | 945                      | 1,221                       | -276                     |
| Average   | 12           | 6                | 5                      | 475            | 322                | 55                   | 7                   | 859                      | 895                         | -35                      |